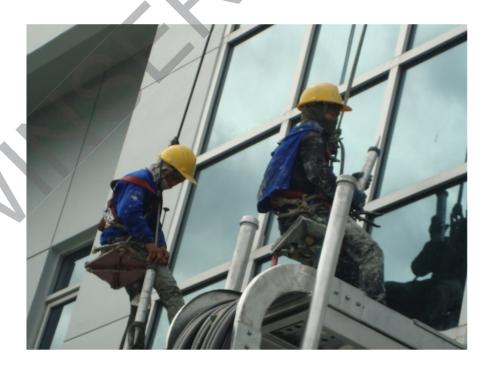

Location : Level :

Description : ซีลรอยต่อกรอบกระจกหน้าต่าง ด้วยชิลิโคน Picture Date :

Location :ดาดฟ้า

Description : เติดตั้งระบบกันซึมพื้นรางน้ำและกันสาดดาดฟ้า Picture Date :

Location :ดาดฟ้า Level :

Description :ติดตั้งระบบกันซึมพื้นรางน้ำและกันสาดดาดฟ้า Picture Date :