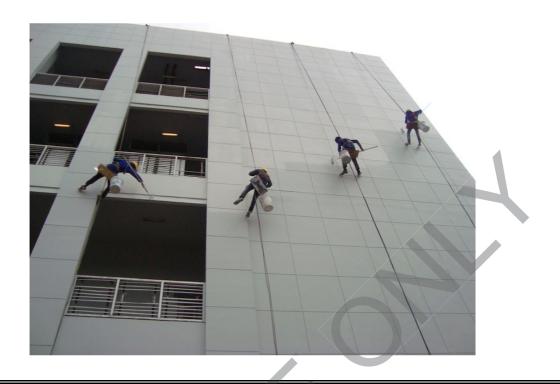

Location : Level :

Description : ทาเคลือบสีภายนอก ครั้งที่ 2

Location : Level :

Description : ทาเคลือบสีภายนอก ครั้งที่ 2

Location : Level :

Description : ซีลรอยต่อกรอบกระจาหน้าต่าง ด้วยซิลิโคน Picture Date :