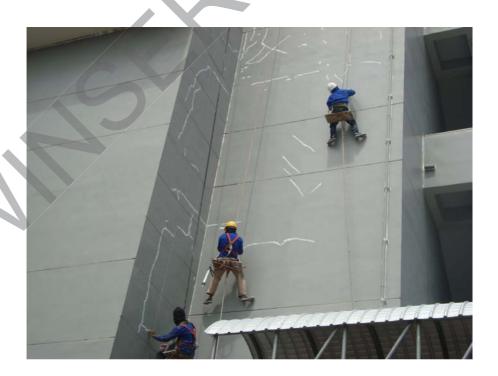

## โครงการปรับปรุงอาคาร DATA CENTER DTAC คลองห้า ส่วนงานกันซึมผนังและทาสี

Location : Level :

Description :โป๊วรอยร้าวบริเวณผนัง ด้วย PU Sealant Picture Date :

Location : Level :

Description :โป๊วรอยร้าวบริเวณผนัง ด้วย PU Sealant Picture Date :