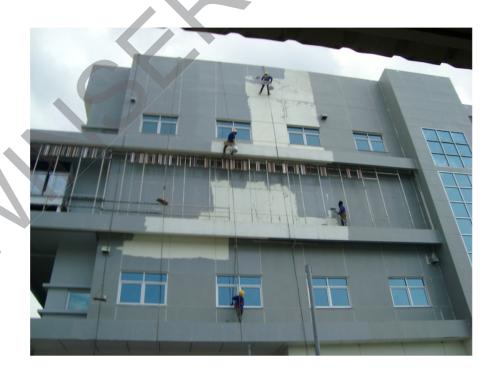

Location : Level :

Description : ทาเคลือบสีภายนอก ครั้งที่ 2

Location : Level :

Description : ทาเคลือบสีภายนอก ครั้งที่ 2

Location : Level :

Description : ซีลรอยต่อกรอบกระจาหน้าต่าง ด้วยซิลิโคน Picture Date :