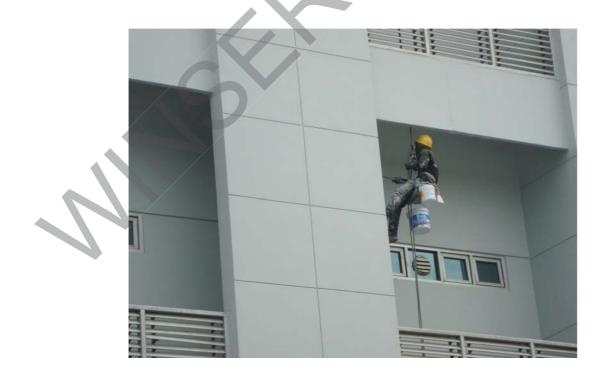

Location : Level :

Description : ทาเคลือบระบบกันซึมผนัง ด้วย Polyurethane Waterproofing Picture Date :

Location : Level :

Description : ทาเคลือบระบบกันซึมผนัง ด้วย Polyurethane Waterproofing Picture Date :