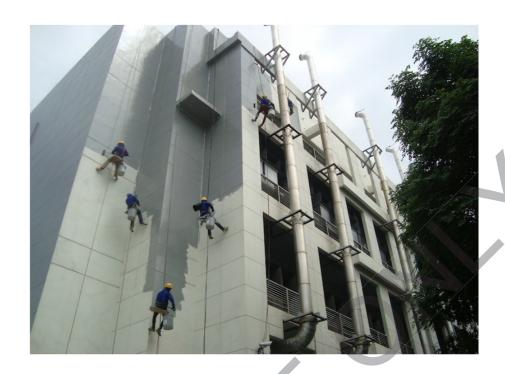

## โครงการปรับปรุงอาคาร DATA CENTER DTAC คลองห้า ส่วนงานกันซึมผนังและทาสี

Location : Level :

Description :โป๊วรอยร้าวบริเวณผนัง ด้วย PU Sealant Picture Date :

Location : Level :

Description :โป๊วรอยร้าวบริเวณผนัง ด้วย PU Sealant Picture Date :