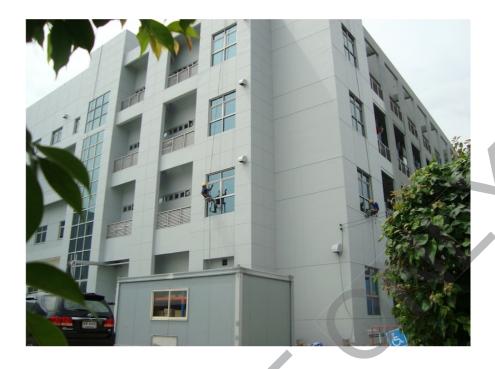

Location : Level :

Description : ทาเคลือบสีภายนอก ครั้งที่ 2

Location : Level :

Description : ทาเคลือบสีภายนอก ครั้งที่ 2

Location : Level :

Description : ซีลรอยต่อกรอบกระจาหน้าต่าง ด้วยซิลิโคน Picture Date :