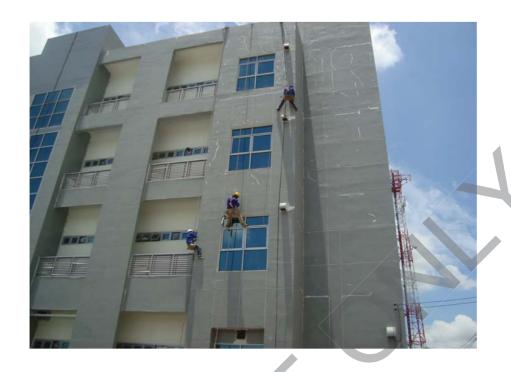

## โครงการปรับปรุงอาคาร DATA CENTER DTAC คลองห้า ส่วนงานกันซึมผนังและทาสี

Location : Level :

Description :โป๊วรอยร้าวบริเวณผนัง ด้วย PU Sealant Picture Date :

Location : Level :

Description :โป๊วรอยร้าวบริเวณผนัง ด้วย PU Sealant Picture Date :