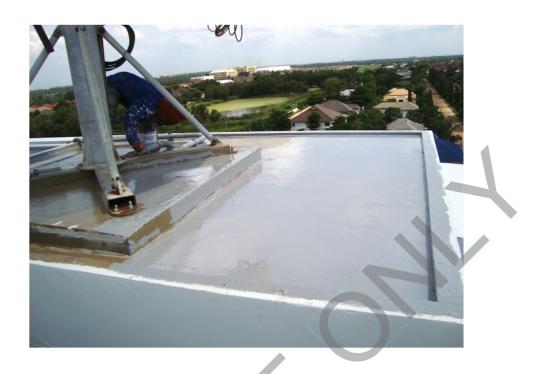

Location : Level :

Description : ซีลรอยต่อกรอบกระจกหน้าต่าง ด้วยชิลิโคน Picture Date :

Location :ดาดฟ้า

Description : เติดตั้งระบบกันซึมพื้นรางน้ำและกันสาดดาดฟ้า Picture Date :

Location :ดาดฟ้า Level :

Description :ติดตั้งระบบกันซึมพื้นรางน้ำและกันสาดดาดฟ้า Picture Date :